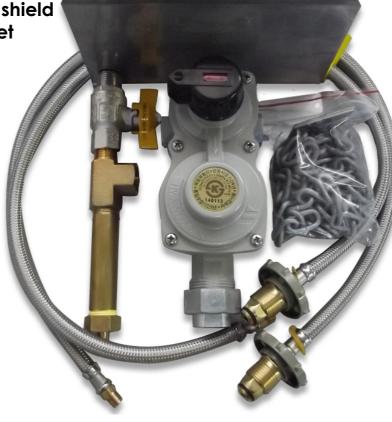

## <u>8kg Auto Change Over LPG</u> <u>Regulator Kit</u> RG8510K

**Application:** 

Suited for twin cylinder manifold systems in standard domestic and commercial applications.

Kit includes:

- 8kg Auto Change LPG Regulator
- Galvanised chain kit (D shackle and clips)
- Standard 1/2" brass drain kit (test point on the bottom of the drain leg)
- 2 x 760mm Stainless steel, F-Class Hoses
- Stainless steel cover/weather proof shield
- Hwa Young square regulator bracket

**Regulator specifications:** 

- Non Adjustable
- Inlet Size: 1/4"
- Outlet Size: 1/2"
- Inlet Pressure: 0.1-1.56 MPa
- Outlet Pressure: 2.8 kPa
- 8kg's p/hr
- 400MJ

Where would we be without Gas? galprostylex.co.nz